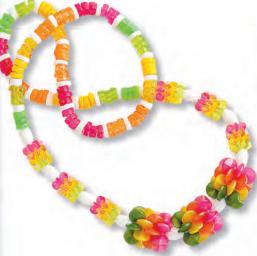

## 6591 Tropical Flowers

Sunburst® Beads, Rosebud Beads, Oat and Heshei Beads make up this tropical themed bead box. When strung, the Sunburst® Beads look like flower clusters.