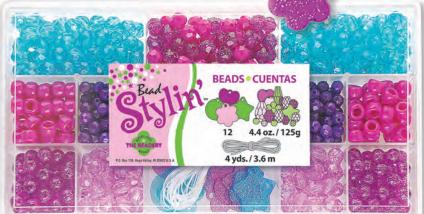

</sub>"** 12 cm x 9,2 cm x 1,6 cm

#### 6618 Circus Multi Hair Beads

Pony Beads plus Novelty Butterfly Beads make up this circus color multi hair collection. Also includes one threading needle and 100 elastic bands.

**4<sup>3</sup>/<sub>4</sub>" x 3<sup>5</sup>/<sub>8</sub>" x <sup>5</sup>/<sub>8</sub>"** 12 cm x 9,2 cm x 1,6 cm





### 6485 Bubblegum

Round, Mini Pony, Faceted, Novelty Heart and Rondelle Beads make up this pretty pastel pearl collection. Includes 4 yds. of stretch cord.

**8**" **x 4**" **x 1**<sup>1</sup>/<sub>4</sub>" 20 cm x 10 cm x 3 cm



Pony, Round and Faceted Beads plus Pendants make up this pretty combination.
Also contains 4 yds. of stretch cord.

**4**<sup>3</sup>/<sub>4</sub>" **x** 3<sup>5</sup>/<sub>8</sub>" **x** 5/<sub>8</sub>" 12 cm x 9,2 cm x 1,6 cm