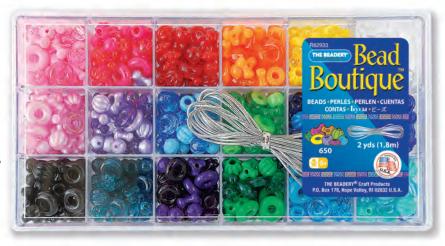

### 6391 Bead Boutique

Mixed bead shapes and colors make up this bright bead box. 2 yds. cord is included to make colorful necklaces and bracelets.

**8**" **x 4**" **x 1**" 20 cm x 10 cm x 2,5 cm