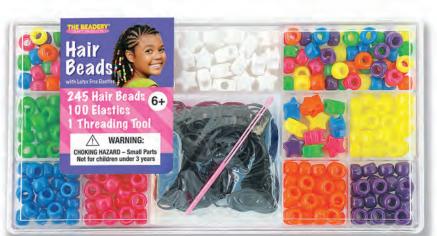

#### 6551 Neon Multi Hair Beads

Neon Barrel Pony Beads and Novelty Star Beads fill this hair decorating box. Includes one threading needle and 100 elastic bands.

**4<sup>3</sup>/<sub>4</sub>" x 3<sup>5</sup>/<sub>8</sub>" x <sup>5</sup>/<sub>8</sub>"** 12 cm x 9,2 cm x 1,6 cm

#### 6618 Circus Multi Hair Beads

Pony Beads plus Novelty Butterfly Beads make up this circus color multi hair collection. Also includes one threading needle and 100 elastic bands.

**4<sup>3</sup>/<sub>4</sub>" x 3<sup>5</sup>/<sub>8</sub>" x <sup>5</sup>/<sub>8</sub>"** 12 cm x 9,2 cm x 1,6 cm