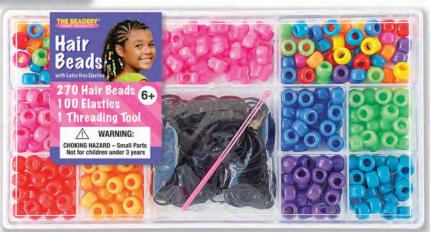

#### 6551 Neon Multi Hair Beads

Neon Barrel Pony Beads and Novelty Star Beads fill this hair decorating box. Includes one threading needle and 100 elastic bands.

**4<sup>3</sup>/<sub>4</sub>" x 3<sup>5</sup>/<sub>8</sub>" x <sup>5</sup>/<sub>8</sub>"** 12 cm x 9,2 cm x 1,6 cm

#### 6618 Circus Multi Hair Beads

Pony Beads plus Novelty Butterfly Beads make up this circus color multi hair collection. Also includes one threading needle and 100 elastic bands.

**4<sup>3</sup>/<sub>4</sub>" x 3<sup>5</sup>/<sub>8</sub>" x <sup>5</sup>/<sub>8</sub>"** 12 cm x 9,2 cm x 1,6 cm