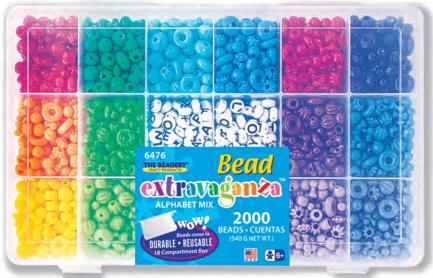

Matte finish Pony Beads in light, medium and dark tones, beautifully coordinated to work together.

Classic white Alphabet Beads with black lettering and 14 bright colored bead mixes. Mixes contain over nine popular bead shapes!