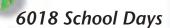

Make personalized jewelry with Alphabet Beads. Mixes of brightly colored Craft Beads rounds out this fun assortment. Contains 2 yds. of cord.

> 8" x 4" x 1<sup>1</sup>/<sub>4</sub>" 20 cm x 10 cm x 3 cm