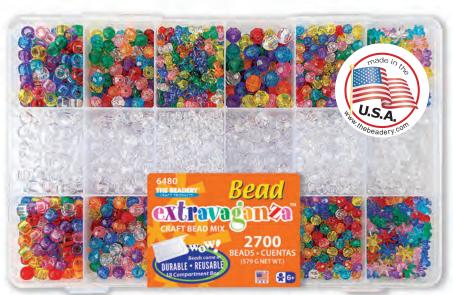

# Bead extravagan 2a<sup>m</sup>

DURABLE • REUSABLE

18 Compartment Box

6480 Craft Bead Mix

Basic craft bead assortment in crystal and transparent multis. Color multis consist of: amethyst, crystal, emerald, pink, ruby, dk. sapphire, turquoise, yellow and orange. Shapes consist of Pony Beads, Tri-Beads, 6, 8 and 10 mm Faceted Beads and 12 mm Sunburst® Beads.