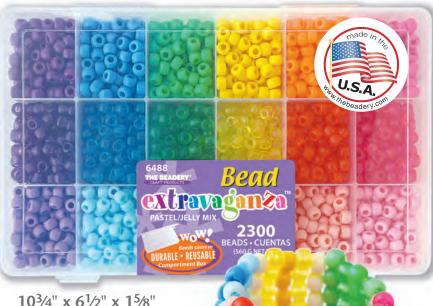

## Bead extravagan 2a<sup>m</sup>

DURABLE • REUSABLE
18 Compartment Box

6488 Pastel/Jelly

Matte finish Pony Beads in opaque and transparent colors.

**10<sup>3</sup>/<sub>4</sub>" x 6<sup>1</sup>/<sub>2</sub>" x 1<sup>5</sup>/<sub>8</sub>"** 27 cm x 16 cm x 4 cm