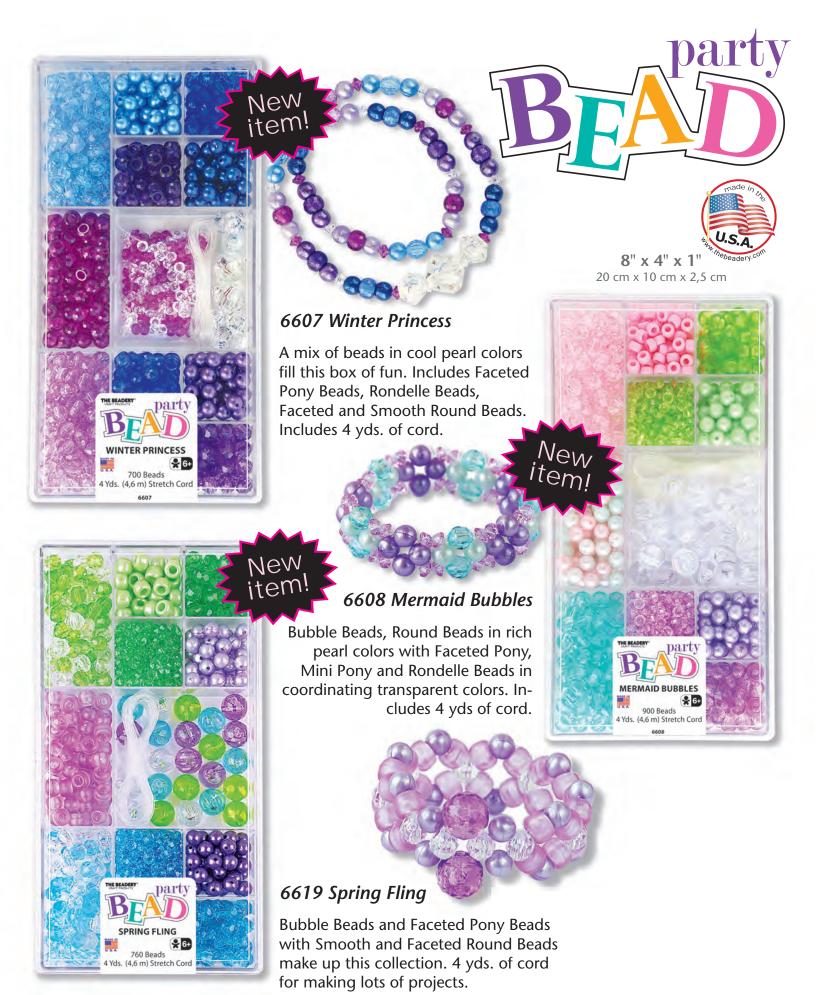

#### 6584 Unicorn Colors

A mix of bangles and beads in bright pearl colors fill this box of fun. Includes Bubble Beads, Pony Beads, Rondelle Beads, Faceted Round Beads, Bangles and 4 yds. of cord.

#### 6587 Bubble Bead Fun

Bubble Beads, Faceted Pony and Faceted Round Beads make up this collection. 4 yds. of cord for making lots of projects.