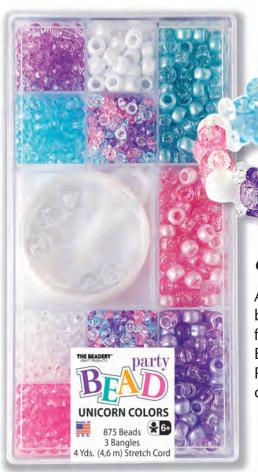

#### 6584 Unicorn Colors

A mix of bangles and beads in bright pearl colors fill this box of fun. Includes Bubble Beads, Pony Beads, Rondelle Beads, Faceted Round Beads, Bangles and 4 yds. of cord.