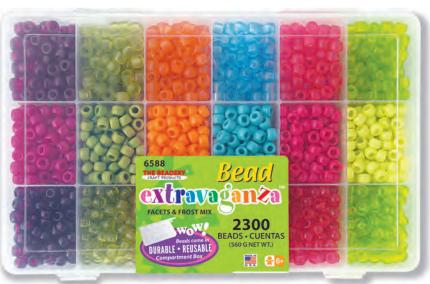

#### 6588 Facets and Frost

Featuring Faceted Pony Beads in transparent colors with Barrel Pony Beads in transparent matte and shiny opaque finishes.

**10<sup>3</sup>/<sub>4</sub>" x 6<sup>1</sup>/<sub>2</sub>" x 1<sup>5</sup>/<sub>8</sub>"** 27 cm x 16 cm x 4 cm