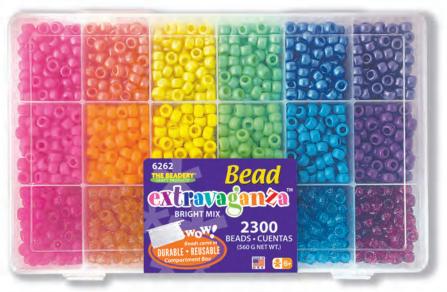

## 6262 Sparkle & Brights

Pony Beads in popular pearl, sparkle and opaque colors that go beautifully together.

One of The Beadery® top sellers.