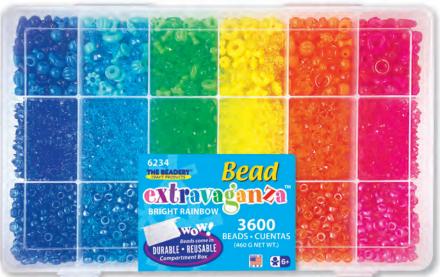

## Bead extravagan 2a<sup>m</sup>

6234 Bright Rainbow

DURABLE • REUSABLE

18 Compartment Box

Six bright colors in a variety of bead shapes, including 10 and 12 mm Sunburst® Beads, Mini Pony Beads and a special shape mix.