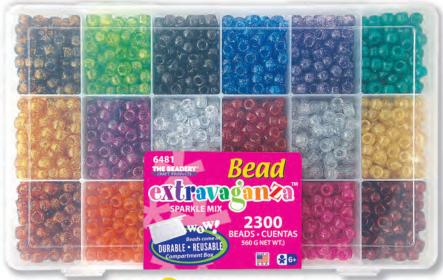

#### 6481 Sparkle Pony Beads

Silver sparkle transparent color Pony Beads. This box coordinates well with many other Beadery® Bead Boxes for a bit of added sparkle.