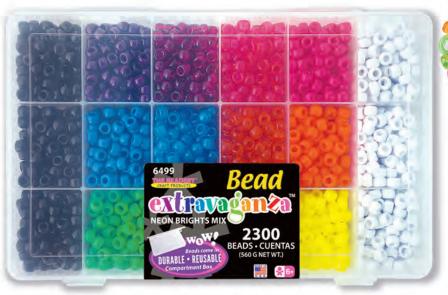

6499 Neon Brights

Twelve super hot neon color Pony Beads with black & white Pony Beads.