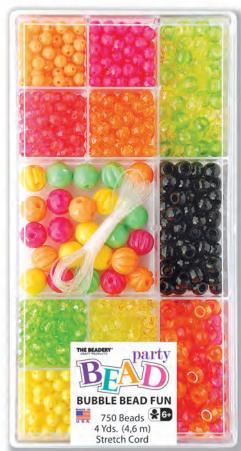

#### 6587 Bubble Bead Fun

Bubble Beads, Faceted Pony and Faceted Round Beads make up this collection. 4 yds. of cord for making lots of projects.