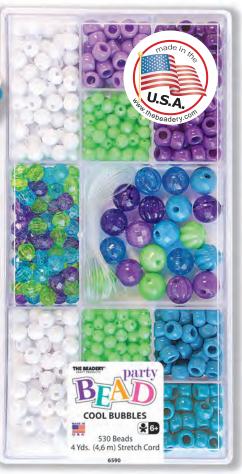

#### 6590 Cool Bubbles

Bubble Beads, shiny Pony Beads and Faceted Round Beads make up this collection. 4 yds. of cord.