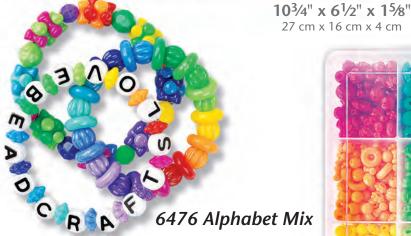

Matte finish Pony Beads in light, medium and dark tones, beautifully coordinated to work together.

Classic white Alphabet Beads with black lettering and 14 bright colored bead mixes. Mixes contain over nine popular bead shapes!