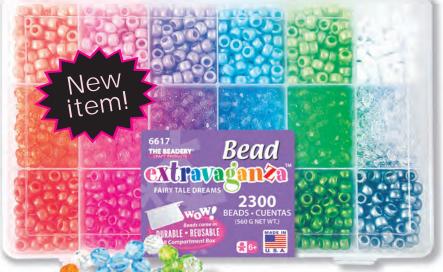

#### 6617 Fairy Tale Dreams

Beautiful pearl color Pony Beads accented with sparkling 8 mm Faceted Beads