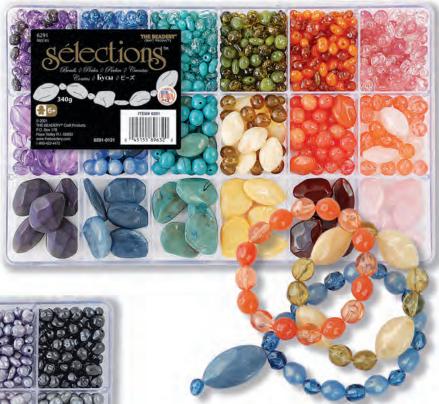

#### 6291 Semi-Precious

Small hole, Jewelry Quality Beads in faux semi-precious colors. Mixes feature large, medium and small beads. Colors include: pink quartz, turquoise, amethyst, agate, jade, coral and lapis. (colors and styles may vary.)

**10**<sup>7</sup>/<sub>8</sub>" **x** 6 <sup>1</sup>/<sub>2</sub>" **x** <sup>3</sup>/<sub>4</sub>" 27,6 cm x 16,5 cm x 1,9 cm