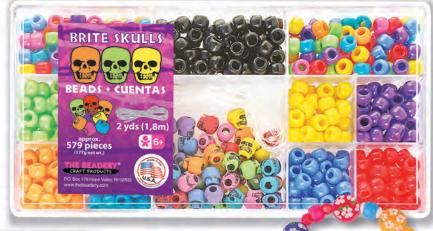

#### 6470 Carnival Skulls

Pony Beads in bright, shiny colors with Skull Beads in matte carnival colors.

2 yds. stretch cord included.

8" x 4" x 1<sup>1</sup>/<sub>4</sub>" 20 cm x 10 cm x 3 cm