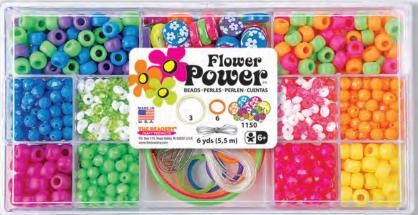

#### 6031 Flower Power

Bangles, Finger Rings, Faceted, Coin and Pony Beads fill this box in bright 60's colors. Includes 6 yds. stretch cord.

**8" x 4" x 1<sup>1</sup>/<sub>4</sub>"** 20 cm x 10 cm x 3 cm