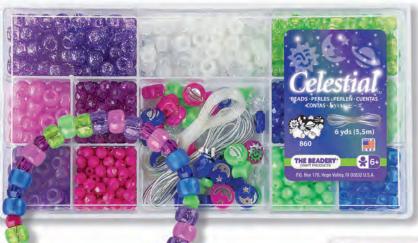

#### 6094 Celestial

Foiled Picture Beads, Pony and Faceted Beads in a celestial mix of colors. 6 yds. cord. Translucent beads glow-in-the-dark!

8" x 4" x 1<sup>1</sup>/<sub>4</sub>" 20 cm x 10 cm x 3 cm