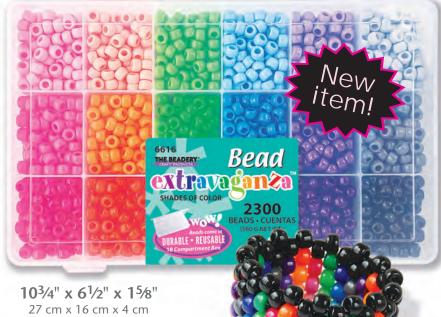

# Bead extravagan 2a<sup>m</sup>

DURABLE • REUSABLE
18 Compartment Box

6616 Shades of Color

Shiny Pony Beads in six color ways going from light to medium to dark in a graduated progression of color.