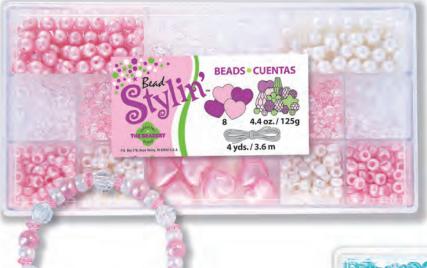

### 6485 Bubblegum

Round, Mini Pony, Faceted, Novelty Heart and Rondelle Beads make up this pretty pastel pearl collection. Includes 4 yds. of stretch cord.

**8**" **x 4**" **x 1**<sup>1</sup>/<sub>4</sub>" 20 cm x 10 cm x 3 cm