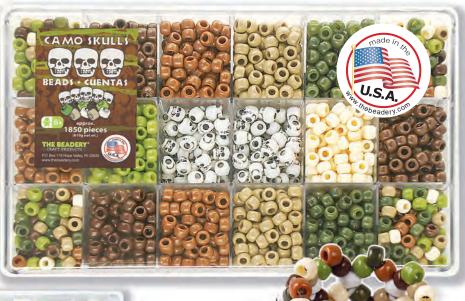

#### 6471 Camo Skulls

Pony Beads in camo colors with Skull Beads plus 2 yds. of stretch cord.

**8**" **x 4**" **x 1**<sup>1</sup>/<sub>4</sub>" 20 cm x 10 cm x 3 cm