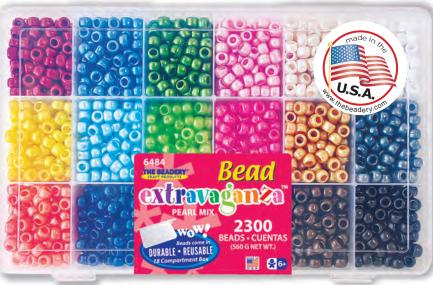

# Bead extravagan am

DURABLE • REUSABLE
18 Compartment Box

6484 Pearl Mix

Our best selling pearl color Pony Beads all in one box! A Beadery® exclusive.

**10<sup>3</sup>/4" x** 6<sup>1</sup>/2" **x** 1<sup>5</sup>/8" 27 cm x 16 cm x 4 cm