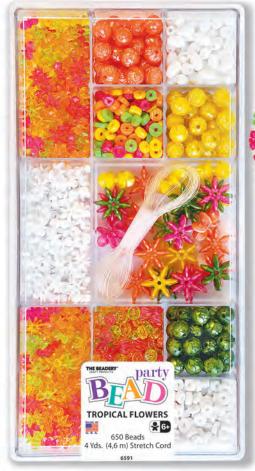

## 6591 Tropical Flowers

Sunburst® Beads, Rosebud Beads, Oat and Heshei Beads make up this tropical themed bead box. When strung, the Sunburst® Beads look like flower clusters.