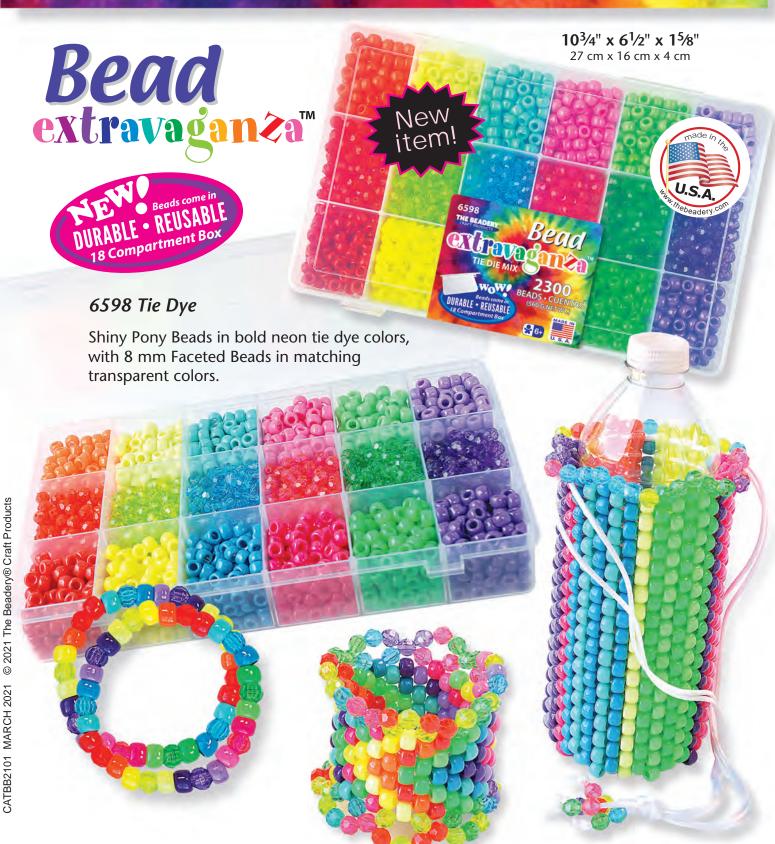

# Bead extravagan 2a<sup>m</sup>

DURABLE • REUSABLE
18 Compartment Box

6616 Shades of Color

Shiny Pony Beads in six color ways going from light to medium to dark in a graduated progression of color.