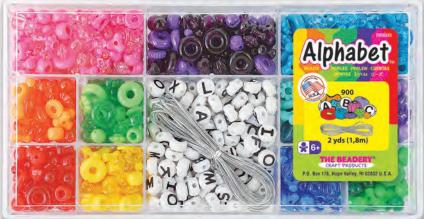

#### 6191 Glow Beads

Filled with beads that glow-in-the-dark! Novelty and Picture Beads plus Mini Pony, Round and Faceted Beads.

6 yds. of cord included.