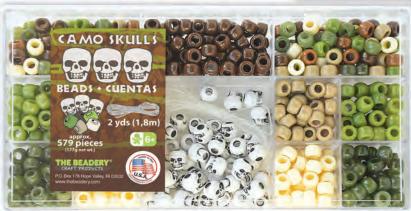

#### 6471 Camo Skulls

Pony Beads in camo colors with Skull Beads plus 2 yds. of stretch cord.

**8**" **x 4**" **x 1**<sup>1</sup>/<sub>4</sub>" 20 cm x 10 cm x 3 cm