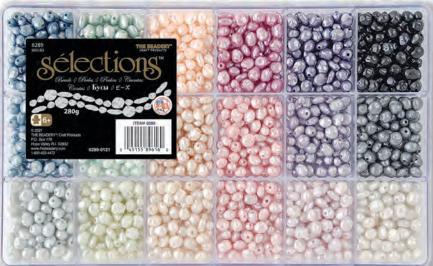

#### 6289 Pastel Pearl

Small hole imitation Fresh Water Pearl Beads in light, medium and dark pearl colors. Perfect for jewelry making!

**10**<sup>7</sup>/<sub>8</sub>" **x** 6<sup>1</sup>/<sub>2</sub>" **x** <sup>3</sup>/<sub>4</sub>" 27,6 cm x 16,5 cm x 1,9 cm