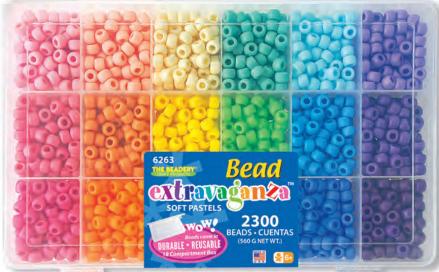

## 6262 Sparkle & Brights

Pony Beads in popular pearl, sparkle and opaque colors that go beautifully together.

One of The Beadery® top sellers.