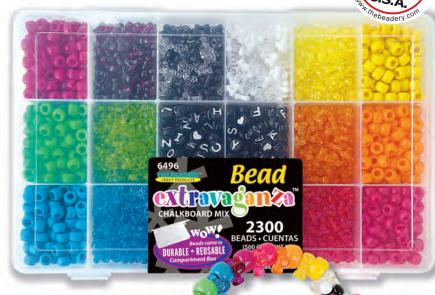

### 6496 Chalkboard Alphabet

Pony Beads and Tri-Beads in rich vibrant colors are accented with our black chalkboard style Alphabet Beads.

10<sup>3</sup>/<sub>4</sub>" x 6<sup>1</sup>/<sub>2</sub>" x 1<sup>5</sup>/<sub>8</sub>" 27 cm x 16 cm x 4 cm