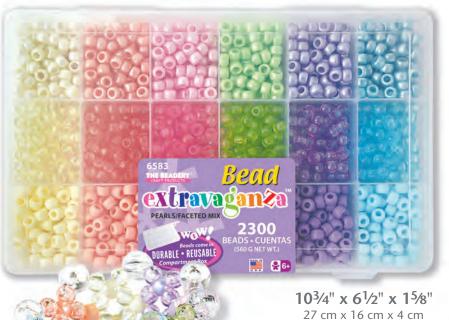

# Bead extravagan 2a<sup>m</sup>

6583 Pearls & Facets

Featuring our unique Faceted Pony Beads! Matching pearl and matte finish Pony Beads in pastel colors.