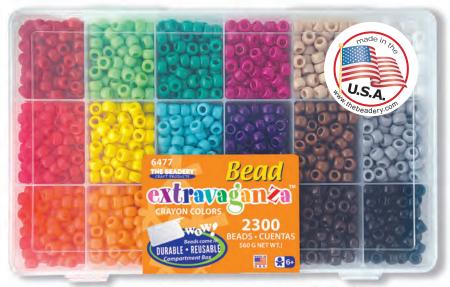

#### 6477 Crayon Colors

Shiny Pony Beads in a crayon color multi.

One of The Beadery® top sellers.

10<sup>3</sup>/<sub>4</sub>" x 6<sup>1</sup>/<sub>2</sub>" x 1<sup>5</sup>/<sub>8</sub>" 27 cm x 16 cm x 4 cm