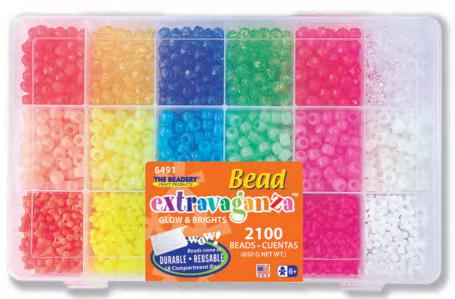

Pony Beads in glow-in-the-dark colors, Tri-Beads in hot neon colors and bright trans-

Beads in hot neon colors and bright transparent color 8 mm Faceted Round Beads.