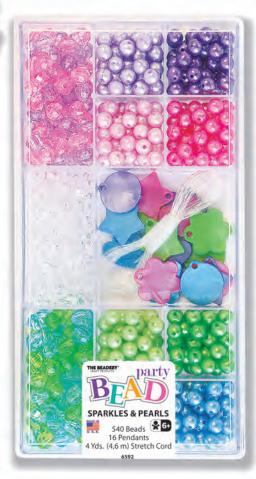

### 6592 Sparkles & Pearls

Pearl color Pendants and Round Beads with matching transparent Faceted Round Beads. Includes 4 yds. of stretch cord.

8" x 4" x 1" 20 cm x 10 cm x 2,5 cm

PENDANT FUN

m) Stretch Co