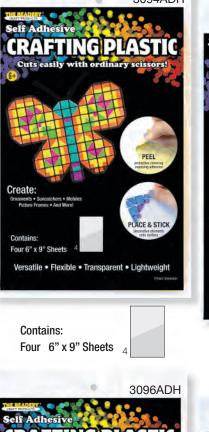

PEEL

ACE & STIC

Crystal clear Crafting Plastic is available in 7 fun shapes and 6"x9" sheets. Self adhesive backing makes crafting neat and easy and Crafting Plastic cuts easily with ordinary scissors. The Beadery® Craft Products Mosaics line is the perfect companion to Crafting Plastic and is available in Geometric and Broken Shape Multis. Simply place and stick, randomly, or with a pattern. Make Suncatchers, Mobiles, Room Decór, Bookmarks, the possibilities are endless!