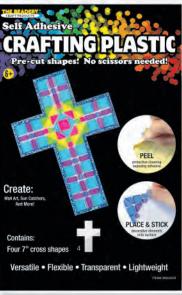

Four 7" cross shapes

RAFTINGPLASTI

Create

nation points

Versatile • Flexible • Transparent • Lightweight

2

3095ADH

3097ADH

PEEL

ACE & STIC

Crystal clear Crafting Plastic is available in 7 fun shapes and 6"x9" sheets. Self adhesive backing makes crafting neat and easy and Crafting Plastic cuts easily with ordinary scissors. The Beadery® Craft Products Mosaics line is the perfect companion to Crafting Plastic and is available in Geometric and Broken Shape Multis. Simply place and stick, randomly, or with a pattern. Make Suncatchers, Mobiles, Room Decór, Bookmarks, the possibilities are endless!