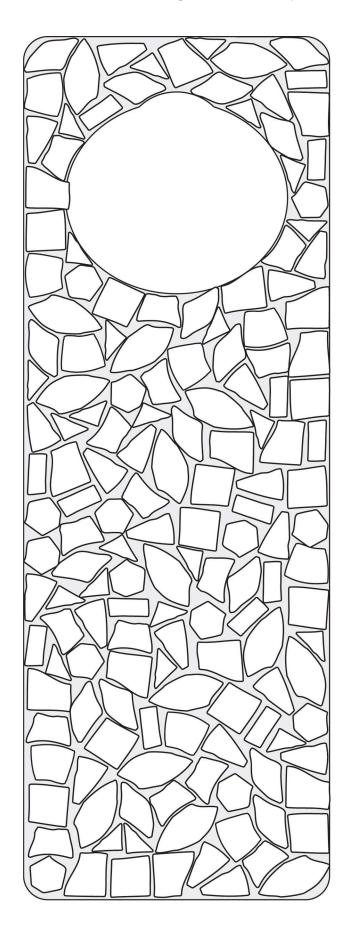

## 3097ADH – 9" Door Hanger

1575 Broken Mosaics Shapes

# 3097ADH – 9" Door Hanger