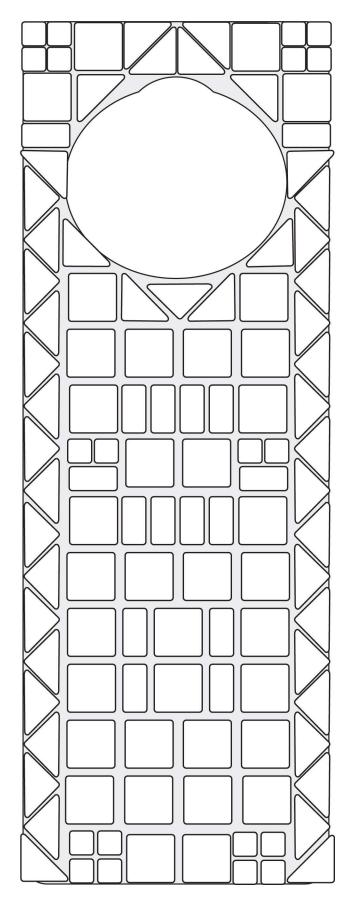

## 3097ADH – 9" Door Hanger

1575 Broken Mosaics Shapes

# 3097ADH – 9" Door Hanger