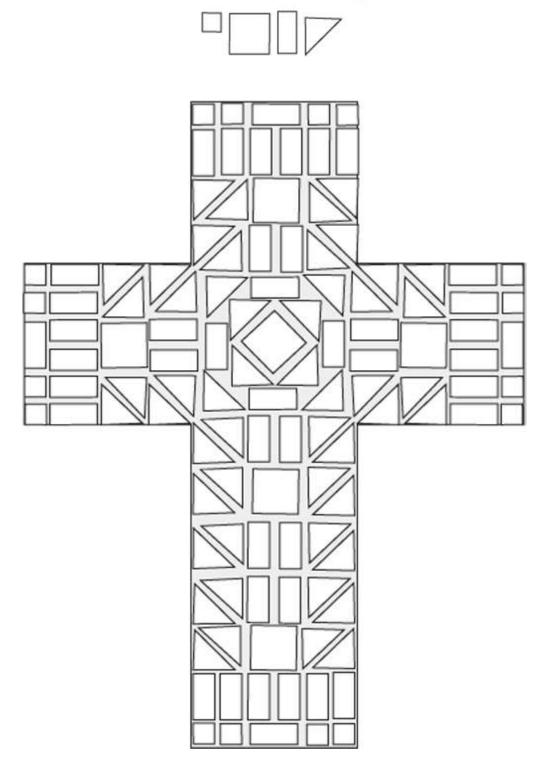

### 3095ADH – 7" Cross

Fun Craft Ideas from

Find more ideas and patterns at http://www.thebeadery.com/

### 3095ADH - 7" Cross