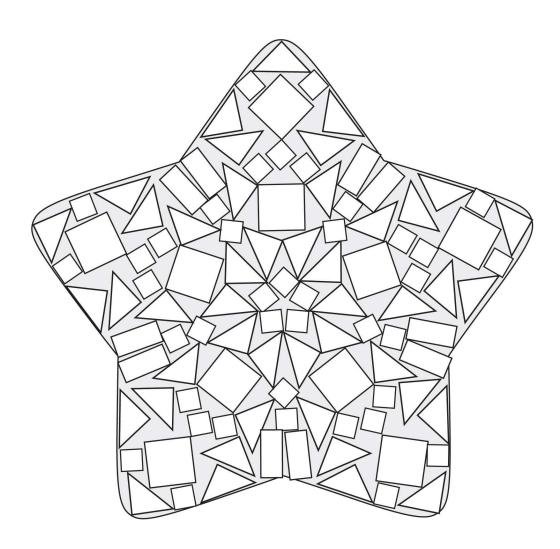

st examples of how the Clearly Mosaics<sup>™</sup> can be positioned on the different shaped sheets of crafting plastic. There are many more possibilities, so have fun making your own designs and patterns.
- Clearly Mosaics<sup>™</sup> pieces can easily be removed from the adhesive to be reposition on the crafting plastic sheets.
- If you do not finish the project all in one sitting, you can place the protective paper sheet back on the crafting plastic to preserve the adhesive.
- Glitter can be sprinkled on the finished project to fill in the spaces between the Clearly Mosaics<sup>™</sup> pieces.



### 3095ADH – 7" Cross





Fun Craft Ideas from



Find more ideas and patterns at http://www.thebeadery.com/

### 3095ADH - 7" Cross



#### 3096ADH – 5" Star







### 3096ADH – 5" Star







#### 3096ADH – 5" Heart







### 3096ADH – 5" Heart







#### 3096ADH – 5" Flower







#### 3096ADH – 5" Flower







### 3096ADH – 5½" Circle







### 3096ADH – 5½" Circle









## 3097ADH – 9" Door Hanger

1575 Broken Mosaics Shapes







# 3097ADH – 9" Door Hanger