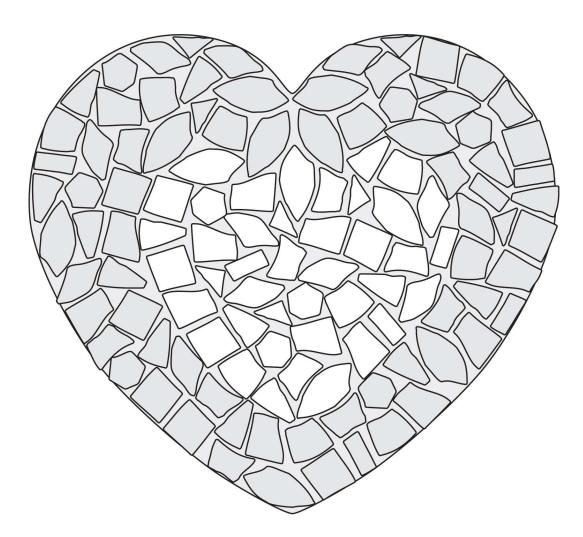

Mosaics<sup>™</sup> can be positioned on the different shaped sheets of crafting plastic. There are many more possibilities, so have fun making your own designs and patterns.
- Clearly Mosaics<sup>™</sup> pieces can easily be removed from the adhesive to be reposition on the crafting plastic sheets.
- If you do not finish the project all in one sitting, you can place the protective paper sheet back on the crafting plastic to preserve the adhesive.
- Glitter can be sprinkled on the finished project to fill in the spaces between the Clearly Mosaics<sup>™</sup> pieces.



### 3095ADH – 7" Cross





Fun Craft Ideas from



Find more ideas and patterns at http://www.thebeadery.com/

### 3095ADH - 7" Cross



#### 3096ADH – 5" Star







### 3096ADH – 5" Star







#### 3096ADH – 5" Heart







### 3096ADH – 5" Heart







#### 3096ADH – 5" Flower







#### 3096ADH – 5" Flower







### 3096ADH – 5½" Circle







### 3096ADH – 5½" Circle









## 3097ADH – 9" Door Hanger

1575 Broken Mosaics Shapes







# 3097ADH – 9" Door Hanger