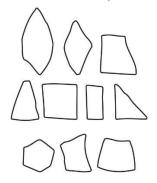

#### Materials needed:

Clearly Mosaics<sup>TM</sup> Pieces

Self-Adhesive Crafting Plastic

- 3094ADH 6"x9" Rectangle
- 3095ADH 7" Cross
- 3096ADH 5" Fun Shapes (Heart / Star / Flower / Circle)
- 3097ADH 9" Hangers (Exclamation Point / Door Hanger)

#### **Crafting Plastic Tips:**

- These patterns are just examples of how the Clearly Mosaics<sup>™</sup> can be positioned on the different shaped sheets of crafting plastic. There are many more possibilities, so have fun making your own designs and patterns.
- Clearly Mosaics<sup>™</sup> pieces can easily be removed from the adhesive to be reposition on the crafting plastic sheets.
- If you do not finish the project all in one sitting, you can place the protective paper sheet back on the crafting plastic to preserve the adhesive.
- Glitter can be sprinkled on the finished project to fill in the spaces between the Clearly Mosaics<sup>™</sup> pieces.