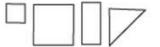

#### Materials needed:

Clearly Mosaics<sup>TM</sup> Pieces

Self-Adhesive Crafting Plastic

- 3094ADH 6"x9" Rectangle
- 3095ADH 7" Cross
- 3096ADH 5" Fun Shapes (Heart / Star / Flower / Circle)
- 3097ADH 9" Hangers (Exclamation Point / Door Hanger)

#### **Crafting Plastic Tips:**

- These patterns are just examples of how the Clearly Mosaics<sup>™</sup> can be positioned on the different shaped sheets of crafting plastic. There are many more possibilities, so have fun making your own designs and patterns.
- Clearly Mosaics<sup>™</sup> pieces can easily be removed from the adhesive to be reposition on the crafting plastic sheets.
- If you do not finish the project all in one sitting, you can place the protective paper sheet back on the crafting plastic to preserve the adhesive.
- Glitter can be sprinkled on the finished project to fill in the spaces between the Clearly Mosaics<sup>™</sup> pieces.