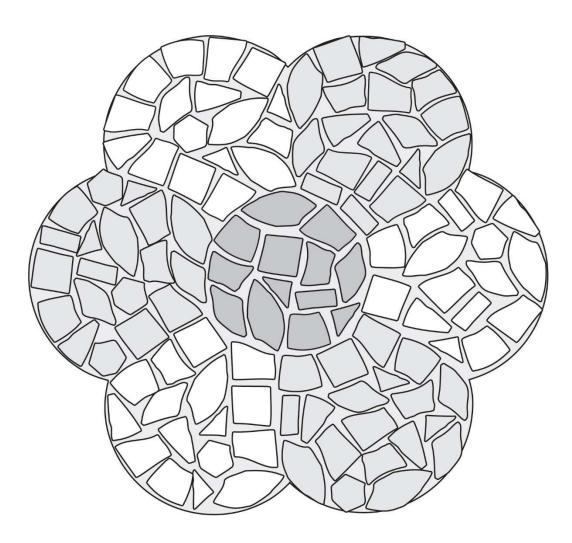

sheets of crafting plastic. There are many more possibilities, so have fun making your own designs and patterns.
- Clearly Mosaics<sup>™</sup> pieces can easily be removed from the adhesive to be reposition on the crafting plastic sheets.
- If you do not finish the project all in one sitting, you can place the protective paper sheet back on the crafting plastic to preserve the adhesive.
- Glitter can be sprinkled on the finished project to fill in the spaces between the Clearly Mosaics<sup>™</sup> pieces.



### 3095ADH – 7" Cross





Fun Craft Ideas from



Find more ideas and patterns at http://www.thebeadery.com/

### 3095ADH - 7" Cross



#### 3096ADH – 5" Star







### 3096ADH – 5" Star







#### 3096ADH – 5" Heart







### 3096ADH – 5" Heart







#### 3096ADH – 5" Flower







#### 3096ADH – 5" Flower







### 3096ADH – 5½" Circle







### 3096ADH – 5½" Circle









## 3097ADH – 9" Door Hanger

1575 Broken Mosaics Shapes







# 3097ADH – 9" Door Hanger