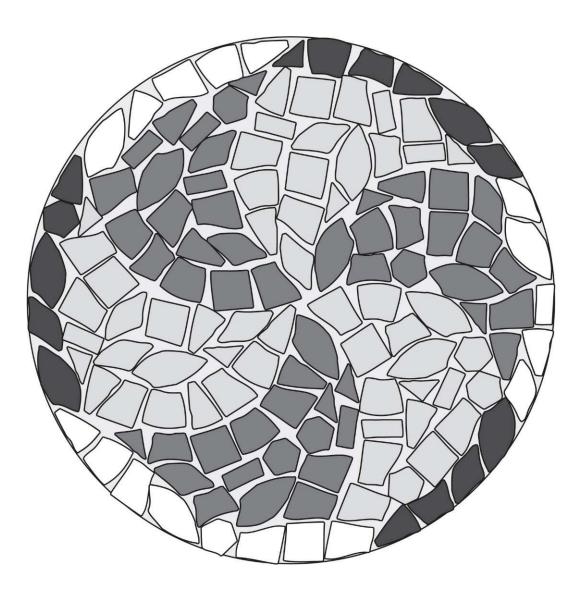

## 3097ADH – 9" Door Hanger

1575 Broken Mosaics Shapes

# 3097ADH – 9" Door Hanger