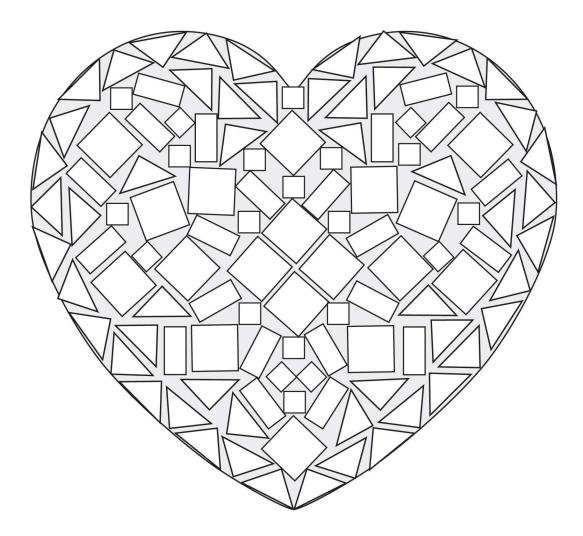

itioned on the different shaped sheets of crafting plastic. There are many more possibilities, so have fun making your own designs and patterns.
- Clearly Mosaics<sup>™</sup> pieces can easily be removed from the adhesive to be reposition on the crafting plastic sheets.
- If you do not finish the project all in one sitting, you can place the protective paper sheet back on the crafting plastic to preserve the adhesive.
- Glitter can be sprinkled on the finished project to fill in the spaces between the Clearly Mosaics<sup>™</sup> pieces.



### 3095ADH – 7" Cross





Fun Craft Ideas from



Find more ideas and patterns at http://www.thebeadery.com/

### 3095ADH - 7" Cross



#### 3096ADH – 5" Star







### 3096ADH – 5" Star







#### 3096ADH – 5" Heart







### 3096ADH – 5" Heart







#### 3096ADH – 5" Flower







#### 3096ADH – 5" Flower







### 3096ADH – 5½" Circle







### 3096ADH – 5½" Circle









## 3097ADH – 9" Door Hanger

1575 Broken Mosaics Shapes







# 3097ADH – 9" Door Hanger