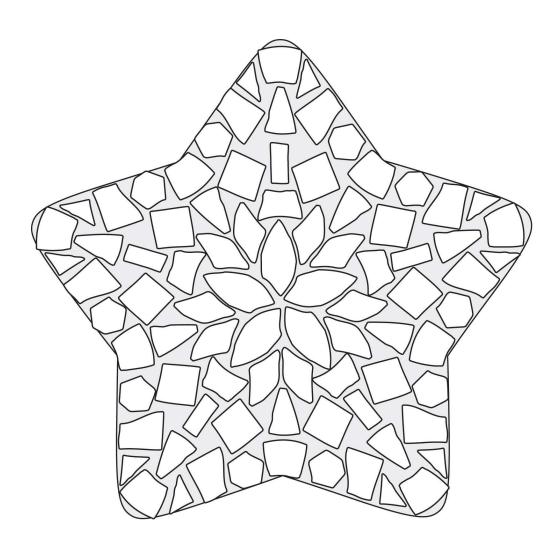

s:**

- These patterns are just examples of how the Clearly Mosaics<sup>™</sup> can be positioned on the different shaped sheets of crafting plastic. There are many more possibilities, so have fun making your own designs and patterns.
- Clearly Mosaics<sup>™</sup> pieces can easily be removed from the adhesive to be reposition on the crafting plastic sheets.
- If you do not finish the project all in one sitting, you can place the protective paper sheet back on the crafting plastic to preserve the adhesive.
- Glitter can be sprinkled on the finished project to fill in the spaces between the Clearly Mosaics<sup>™</sup> pieces.



### 3095ADH – 7" Cross





Fun Craft Ideas from



Find more ideas and patterns at http://www.thebeadery.com/

### 3095ADH - 7" Cross



#### 3096ADH – 5" Star







### 3096ADH – 5" Star







#### 3096ADH – 5" Heart







### 3096ADH – 5" Heart







#### 3096ADH – 5" Flower







#### 3096ADH – 5" Flower







### 3096ADH – 5½" Circle







### 3096ADH – 5½" Circle









## 3097ADH – 9" Door Hanger

1575 Broken Mosaics Shapes







# 3097ADH – 9" Door Hanger