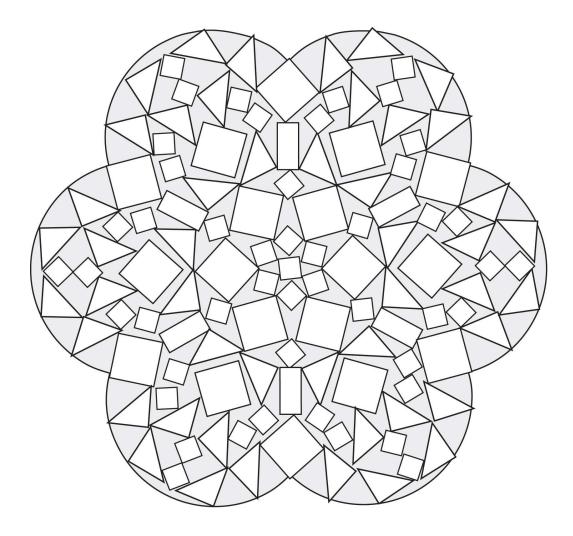

e are many more possibilities, so have fun making your own designs and patterns.
- Clearly Mosaics<sup>™</sup> pieces can easily be removed from the adhesive to be reposition on the crafting plastic sheets.
- If you do not finish the project all in one sitting, you can place the protective paper sheet back on the crafting plastic to preserve the adhesive.
- Glitter can be sprinkled on the finished project to fill in the spaces between the Clearly Mosaics<sup>™</sup> pieces.



### 3095ADH – 7" Cross





Fun Craft Ideas from



Find more ideas and patterns at http://www.thebeadery.com/

### 3095ADH - 7" Cross



#### 3096ADH – 5" Star







### 3096ADH – 5" Star







#### 3096ADH – 5" Heart







### 3096ADH – 5" Heart







#### 3096ADH – 5" Flower







#### 3096ADH – 5" Flower







### 3096ADH – 5½" Circle







### 3096ADH – 5½" Circle









## 3097ADH – 9" Door Hanger

1575 Broken Mosaics Shapes







# 3097ADH – 9" Door Hanger