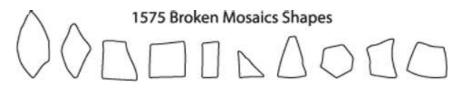

y Mosaics<sup>™</sup> can be positioned on the different shaped sheets of crafting plastic. There are many more possibilities, so have fun making your own designs and patterns.
- Clearly Mosaics<sup>™</sup> pieces can easily be removed from the adhesive to be reposition on the crafting plastic sheets.
- If you do not finish the project all in one sitting, you can place the protective paper sheet back on the crafting plastic to preserve the adhesive.
- Glitter can be sprinkled on the finished project to fill in the spaces between the Clearly Mosaics<sup>™</sup> pieces.



### 3095ADH – 7" Cross





Fun Craft Ideas from



Find more ideas and patterns at http://www.thebeadery.com/

### 3095ADH - 7" Cross



#### 3096ADH – 5" Star







### 3096ADH – 5" Star







#### 3096ADH – 5" Heart







### 3096ADH – 5" Heart







#### 3096ADH – 5" Flower







#### 3096ADH – 5" Flower







### 3096ADH – 5½" Circle







### 3096ADH – 5½" Circle









## 3097ADH – 9" Door Hanger

1575 Broken Mosaics Shapes







# 3097ADH – 9" Door Hanger